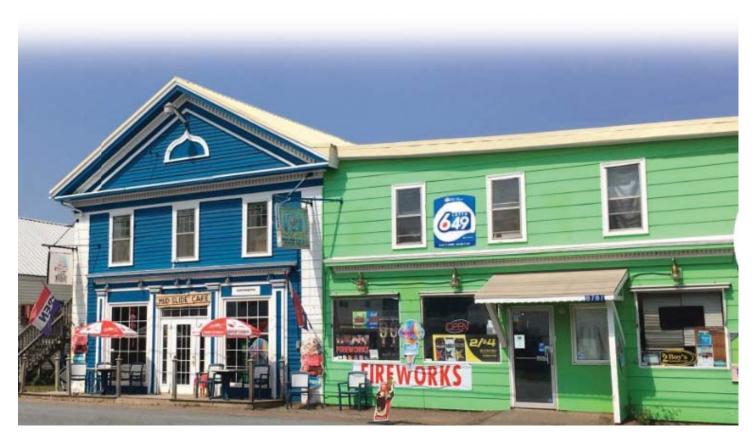

그러면 제너럴 스토어를 편의점 기원의 역사로 볼 때 캐나다에서 가장 오랜 역사를 가지고 명맥을 잇고 있는 편의점은 어디에 있을까 궁금하다. 바로 노바스코사주에 있는 프리즈앤로이(Frieze & Roy)라는 제너럴 스 토어이다. 1830년대에 세워져 올해 181년을 기념하며 캐나다에서 가장 오래된 제너럴스토어 (Canada's oldest general store)라고 공식 확인까지 얻은 것으로 알려졌다. 본 지면에서는 역사탐방의 기분으로 이 업소를 훑 어보고자 한다. 캐나다 건국 역사 1867년 보다도 몇십 년을 더 먹은 업소 이니 일개 가게 역사가 아니라 캐나다 건국 전후의 역사 전체 혹은 문화 사가 이곳에 녹아들어 있겠다 싶다.

노바스코샤의 메이트랜드(Maitland)라는 마을은 주도(州都)인 핼리팩 스에서 약 90킬로미터 떨어진 곳에 있다. 이 마을의 모든 주민은 제너럴 스토어 프리즈앤로이를 잘 알고 있다. 여기서 감자칩도 사먹고 복권도 사 고메이플시럽도살수 있다. 사람들은 여기서 쇼핑도 하고 바로 이웃하며 붙어있는 카페에서 간단히 밥도 먹고 커피도 마신다. 그러나 정작 이들이 여기 공간에서 즐기는 것은 이 업소가 유구한 역사를 거치며 지녀온 커뮤 니티에 대한 봉사와 헌신(commitment to community)이다.

FRIEZE & ROY

12 13 14

19

192

29

15 16 22 23

27 28 29 30

메이트랜드 주민들은 지난 181년의 장구한 세월동안 이 가게에서 거의 모든 것을 했다고 볼 수 있겠다. 1800년대의 대부분 세월, 이 마을은 조선 업 관련 인력들의 삶에 구심점이었다고 한다. 그리고 19세기가 저물어가 면서 가게는 차츰 제너럴 스토어의 모습을 강화해갔다. 손님들에게는 농 사 연장부터 고급 도자기에 이르기까지 취급안하는 물건이 없을 정도였 다. 오늘날 프리즈앤로이는 캐나다에서 가장 오래된 만물상 혹은 편의점 으로 자리매김돼 있다.

손님이 원하는 것을 얻고 필요한 것을 제공받도록 해야 한다는 원칙에 더해 주인 로벗슨은 자신의 가게가 사람들 모이는 사랑방 공간이 되기를 원하며 그런 방향으로 노력해오고 있다. 이 원칙은 가게 인수하던 그때부 터 이미 마음에 굳힌 것이다. 가게는 당시 쇄락한 몰골이었고 인테리어는 형편없었다. 그래서 공간을 이분화해 하나는 편의점 기능으로 또 하나는 휴식 겸 푸드서비스 공간으로 카페를 만들기로 했고 이 구상대로 현재의 상태가 된 것이다. 카페 이름은 'Mudslide Cafe'이다. 그리고 이 두개의 공 간 중간 영역에 선물가게 공간이 자리잡고 있다. 완충기능을 하며 두 기 능을 이어준다고나 할까, 3개 비즈니스가 어우러져 하나의 유기적 효과 를 발휘하다.