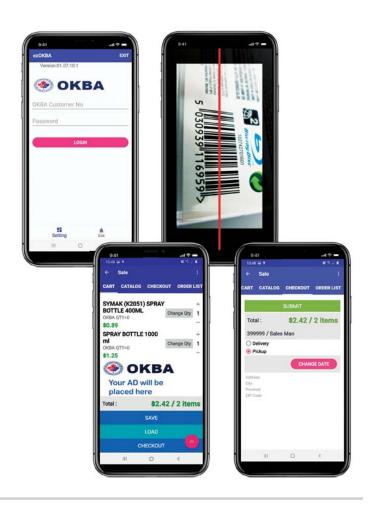

고객(협회 회원/조합원)이 자신의 업소에서 영업을 하면서 틈날 때ezO-

KBA 앱을 통해 필요한 물건의 바코드에 대고 스캔만 하면 조합 ezPAD와 POS에 즉각 전송되고 조합 담당직원이 주문서를 ezPAD로 확인 대조하 면서 주문한 물품을 수집 포장해서 출하 준비를 하는 것이다.

여기서 고객이 할 일은 자신의 스마트폰이나 테블릿에 ezOKBA라는 조 합 고유의 주문프로그램을 다운받는 것이다. 다운 받기 위해서는 안드로 이드 단말기, 즉 안드로이드 운영체계를 가진 스마트폰이나 태블릿을 가

지고 있어야 한다. 시간이 지나면 아이폰으로도 가능하지만 현 단계에서 는 일단 안드로이드 체계에서만 통한다.

바탕 화면에서 플레이스토어(play store)에 들어가 ezokba를 입력하면 프로그램이 나오고 이를 클릭해서 프로그램을 다운받는 과정인데 매우 간단하다. 프로그램을 깔기 전에 조합원 가입 번호와 패스워드 입력을 요 구받는데 이는 모든 회원/조합원이 자신의 조합 가입 번호를 다 알고 있 기 때문에 아무 문제가 없다. 비밀번호 역시 조합 번호와 동일하다. (\*협회 회원 번호가 아닌 조합원 가입 번호여야 함.)

프로그램이 자신의 휴대폰이나 태블릿에 깔리고 나면 주문을 원하는 제 품을 자신의 업소 진열대에서 찾아 바코드에 붉은줄이 닿도록 접촉시킨 다. 그러면 자동으로 제품명이 입력되고 원하는 수량을 본인이 선택하면 된다. 수정도 물론 가능하다. 그리고 최종 주문이 완료되면 총액이 나올 것이다. 최종 주문을 완성하면 checkout이라는 버튼을 터치한다. 그러면 배달(delivery)과 방문 수령(조합 방문 pick up) 옵션이 나오고 원하는 버 튼을 터치하면 된다. 또한 달력기능에 원하는 배달 날짜 혹은 원하는 수 령날짜를 입력하는 절차도 있다.