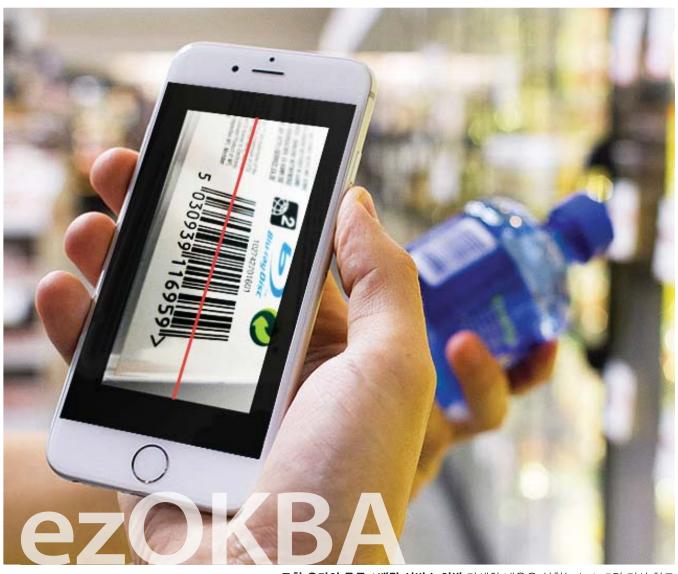

#### 업소에서 바코드 스캔 간편 주문 최대 매력

\* Online Ordering System

조만간 시행에 들어갈 전망이다. 기존의 주문과 질적으로 차원을 달리한 다. 고객주문 → 주문 접수 → 출하 준비(picking) → 목적지 배달 → 결제 에 이르는 기본 틀은 다른 사례들에서 보듯 동일하지만 첫번째 단계인 고 객 주문(customer order)에서 고객편의중심주의가 빛을 발한다.

고객(협회 회원/조합원)이 자신의 업소에서 영업을 하면서 틈날 때ezO-

KBA 앱을 통해 필요한 물건의 바코드에 대고 스캔만 하면 조합 ezPAD와 POS에 즉각 전송되고 조합 담당직원이 주문서를 ezPAD로 확인 대조하 면서 주문한 물품을 수집 포장해서 출하 준비를 하는 것이다.

여기서 고객이 할 일은 자신의 스마트폰이나 테블릿에 ezOKBA라는 조 합 고유의 주문프로그램을 다운받는 것이다. 다운 받기 위해서는 안드로 이드 단말기, 즉 안드로이드 운영체계를 가진 스마트폰이나 태블릿을 가

지고 있어야 한다. 시간이 지나면 아이폰으로도 가능하지만 현 단계에서 는 일단 안드로이드 체계에서만 통한다.

바탕 화면에서 플레이스토어(play store)에 들어가 ezokba를 입력하면 프로그램이 나오고 이를 클릭해서 프로그램을 다운받는 과정인데 매우 간단하다. 프로그램을 깔기 전에 조합원 가입 번호와 패스워드 입력을 요 구받는데 이는 모든 회원/조합원이 자신의 조합 가입 번호를 다 알고 있 기 때문에 아무 문제가 없다. 비밀번호 역시 조합 번호와 동일하다. (\*협회 회원 번호가 아닌 조합원 가입 번호여야 함.)

프로그램이 자신의 휴대폰이나 태블릿에 깔리고 나면 주문을 원하는 제 품을 자신의 업소 진열대에서 찾아 바코드에 붉은줄이 닿도록 접촉시킨 다. 그러면 자동으로 제품명이 입력되고 원하는 수량을 본인이 선택하면 된다. 수정도 물론 가능하다. 그리고 최종 주문이 완료되면 총액이 나올 것이다. 최종 주문을 완성하면 checkout이라는 버튼을 터치한다. 그러면 배달(delivery)과 방문 수령(조합 방문 pick up) 옵션이 나오고 원하는 버 튼을 터치하면 된다. 또한 달력기능에 원하는 배달 날짜 혹은 원하는 수 령날짜를 입력하는 절차도 있다.