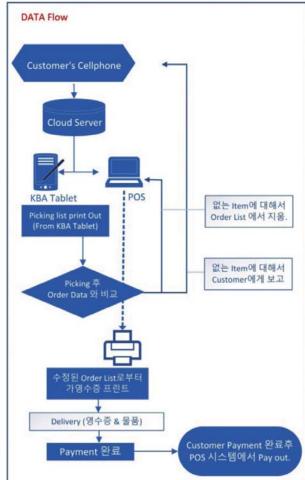

프로그램이 자신의 휴대폰이나 태블릿에 깔리고 나면 주문을 원하는 제 품을 자신의 업소 진열대에서 찾아 바코드에 붉은줄이 닿도록 접촉시킨 다. 그러면 자동으로 제품명이 입력되고 원하는 수량을 본인이 선택하면 된다. 수정도 물론 가능하다. 그리고 최종 주문이 완료되면 총액이 나올 것이다. 최종 주문을 완성하면 checkout이라는 버튼을 터치한다. 그러면 배달(delivery)과 방문 수령(조합 방문 pick up) 옵션이 나오고 원하는 버 튼을 터치하면 된다. 또한 달력기능에 원하는 배달 날짜 혹은 원하는 수 령날짜를 입력하는 절차도 있다.

이렇게 해서 전송된 주문 정보는 조합 직원이 재고파악을 해서 물량을 수집하고 이때 재고가 없는 아이템은 고객에게 바로 정보를 알려준다. 그 래야 고객이 없는 물건을 조달할 조치를 할 수 있다. 물론 지불 총액도 수 정돼서 통보를 받게 된다.

방문 수령은 조합을 방문해 자신의 주문 목록과 수집된 물품이 맞는지 확인하고 대금 계산하면 된다. 배달의 경우에는 직원이 업소를 방문해서 물품과 청구서를 직접 전달한다. 역시 주문 목록과의 일치를 확인하고 대 금을 직원에게 지불한다. 대금상환인도(COD)방식이다. 이때 현금이나 수표로 결제할 수도 있고 직불 또는 신용카드로 결제할 수도 있다. 카드 결제를 위해 직원이 무선데빗머신을 휴대하고 방문한다.