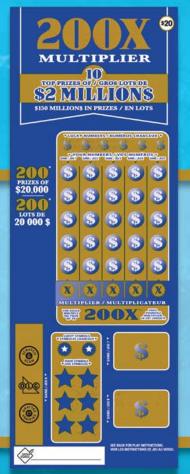

# 200X MULTIPLIER

2 0 2 0 년 4 월 1 일 출시

이번 달에는 계산대의 POS를 활용하여 \$20째리 200X MULTIPLIER를

적극 홍보하십시오! 복권 진열대 맨 앞줄에 이 복권을 진열하십시오.

이 새로운 전국 복권의 특징:

\$2백만 1등 상금 10개

당첨금 지급률 70%

\$20,000 상금 200 개

평균 당첨률 3.16 대 1

GRAND)

평생 매년 \$25,000을 지급하는 보너스상5개 추첨 이 특별 제안을 활용하여 여러분 매장의 DAILY GRAND 매출을 늘리십시오!

이젤 카드를 전시하고 복권 단말기 배너를 게시하십시오. 두 번의 보너스상 추첨을 위한 선구매를 권유하십시오!