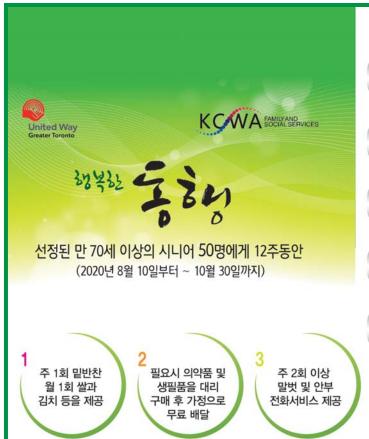

대상자

- 만 70세이상인 시니어 부부세대 또는 독거세대로서
- 연금이외의 다른 소득이 없고 인근에 자녀 및 돌보는 사람이 없는 경우
- 의료 및 건강상의 사유로 인해 식이 조절을 해야 하는 경우 지원 불가

후 원 자

- 생필품 등의 물품 후원
- 현금 후원(\$50)으로 시니어 한 분의 한 주 분량 밑반찬 전달

자원봉사자

- KCWA의 자원봉사 교육을 수료 후, 월 1회 식료품 전달
- 대상자의 필요에 따라 의약품이나 생필품을 대리 구매 후 전달

신청방법

- 거주지역의 비영리단체 또는 종교단체장의 추천을 받거나
- 본인이 직접 8월5일(수)까지 KCWA 에 연락하여 상담후 자격 여부를 판정받음

의

 KCWA Family and Social Services 416-340-1234 / kcwa@kcwa.net / www.kcwa.net

이 프로그램은 코로나 19로 인한 긴급 재난 구호의 일환입니다.