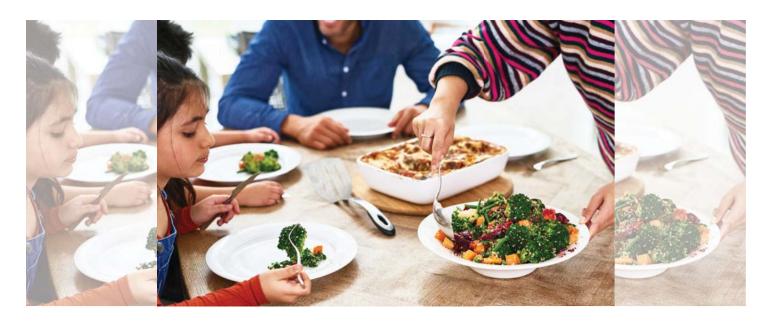

#### 함께 먹는 '집밥' 소비 증가, 간식에도 큰 변화

코로나 바이러스 발생과 이어진 주요 업종 잠정 폐쇄가 전세계 소비 자 행태에 깊은 흔적을 남겼고 일부는 아직도 여운을 이어가고 있다. 한 동안 집에 칩거하면서 평소에 즐겨 찾던 식당이나 커피숍을 갈 수 없게 되 자 새로운 환경에 적응하기 위한 새로운 유형의 식습관이 형성된 것이다.

격리소비(quarantine consumption)라는 신조어가 흔히 사용되고 있다. 자기 집이라는 테두리에 격리된 삶은 여러 핵심 주제 중에 '부엌으로의 귀 화'(return to the kitchen)이라는 그럴듯한 표현이 가슴에 와 닿는다.

밖이 아닌 자기 거처 부엌에 있는 시간이 많아지니 자연스럽게 식구들 혹은 동거인들끼리 식탁에 모여 함께 식사하는 기회가 많아졌다. 또 넷플 랙스 등을 통한 동영상 함께 즐기기로 사교적 시간도 많아졌다. 결국 집 에서 요리해먹는, 한국식 유행어로 말하면 '집밥' 먹는 기회가 부쩍 늘어 난 것이다. 식사 풍속도가 이렇게 변함에 따라 함께 나누고 돌보고 친근 감넘치는 분위기 조성에 어울리는 옵션들을 선택하는 것이 중요한 화두 로 대두되기 시작했다.

소비자들이 정서적 행복감과 물질적, 달리 표현하면 먹는 행복 양쪽의 니즈 조화를 추구함에 따라 건강과 웰빙을 최우선시하는 트랜드가 코로 나 사태를 계기로 더욱 강화되는 경향이 뚜렷하다.

고 칼로리, 고 지방에 대한 우려는 코로나 이전에는 그다지 높지 않았는 데 코로나로 인해 전면에 등장하며 설탕만큼이나 걱정스러운 요인으로 주목하고 있다. 아마도 집에서 주로 시간을 보내며 먹고 자다보니 체중이