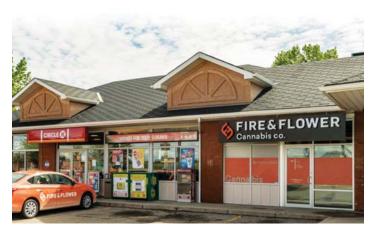

#### 제휴사, 중서부 지역 중심 51개사 성업 중

▲ 토론토 주식시장에도 상장돼 있는 파이어앤플라워사가 캐나다 편의점 지존 쿠쉬타르의 큰 투자에 힘입어 사세를 확장 중에 있다. 최근 알버타에서는 서클 케이 옆에 나란히 오픈해 이목을 끌고 있다.

파이어앤플라워사(Fire&Flower Holdings Corp.)가 알버타에 소재하 고 있는 서클케이(Circle K) 옆에 기호용 마리화나 소매업소 두 곳을 오픈 했다. 두 곳의 각기 다른 위치에 있는 편의점 체인 서클케이에 이웃해 각 각 한 곳을 오픈한 회사는 성명을 통해 "트래픽이 많은 서클케이 근처에 나란히 위치함으로써 마리화나 고객들에게 이제껏 체험해보지 못한 큰 편리함을 줄 것으로 기대한다"고 밝혔다.

이번 알버타에 추가된 두 곳은 소매업소인 편의점과 짝을 이루는 지리 적 근접성을 갖추기로는 처음이며 또한 서클케이가 바로 캐나타 편의점 지존이자 세계 2위인 쿠쉬타르 산하의 편의점 체인망이라는 점에서 더 큰 의미를 가진다고 볼 수 있다. 편의점과 마리화나 소매업소가 나란히 하면 서 고객 쇼핑의 시너지 효과를 기대할 수 있기 때문이다. 이런 짝맺기 방 식은 앞으로도 추가될 가능성이 높다고 한다.

재미있는 것은 이번 두개 오픈한 마리화나 소매업소 옆의 서클케이는 모두 파이어앤플라워가 소유하고 운영도 한다. 서클케이 배너 스토어 운 영방식인 것으로 보인다. 여하튼 이렇게 별도의 공간으로 분리된 영업 방식을 취하는 것은 법이 그렇게 요구하고 있기 때문이다. 편의점의 경 우 한 공간의 일정 부분 색션을 만들어 그 공간에서 마리화나를 취급하 는 것이 불법이며 출입문이 별개로 있는 별개의 공간이어야 한다는 규정 을 지키는 것이다.