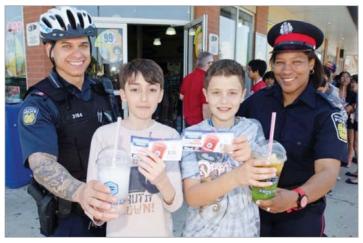

서클 케이가 시도해서 성공을 거둔 좋은 본보기는 경찰의 쿠폰 나눠주 기 캠페인이다. 경찰에게 무료 음료 제공 쿠폰을 주고 이를 주변 학교 선 행 학생들에게 나눠주게 하는 것이다. "어디어디 편의점에 가서 이 쿠폰 으로 공짜 음료수를 마시거라"라고 인심을 쓰는 경찰의 마음씀씀이에 애 들은 감동을 느끼고 지역 커뮤니티에 대한 긍정적 이미지를 가지게 된 다. 과거처럼 경찰과 청소년 사이의 대립 감정이 아니라 우리 공동체를 안전하게 지켜주는 공무원 아저씨의 인상을 가지게 되고 마음의 벽을 허 물게 된다. 아이들을 순화시키는 캠페인으로 서클 케이는 성공을 확인했 다고 한다.

▲ 지역 경찰의 협조하에 쿠쉬타르는 온타리오에서 음료쿠폰 무료 제공 캠페인 을 해오고 있다. 사진은 2013년 당시 브램튼 지역 경찰이 선정한 선행학생 대 상으로 서클케이(당시는 Mac's)가 사전에 전달했던 무료 쿠폰을 받아 무료 음 료를 마시며 경찰들과 흐믓한 기념촬영을 하는 장면이다.

매니저 샨은 범죄사전예방 툴을 작동하는 것도 중요한 과제라고 강조한 다. 크라임스토퍼(Crime Stopper) 와의 공조하에 범죄용의자 정보를 소 셜미디어에 올린다. 혹시 주변에서 본 적이 있으면 경찰이나 크라임스토 퍼에 즉각 연락을 취하도록 하는 것이다. "소셜미디어를 통한 이 캠페인 으로 적어도 온타리오에서는 89%의 성공률을 거두었다."