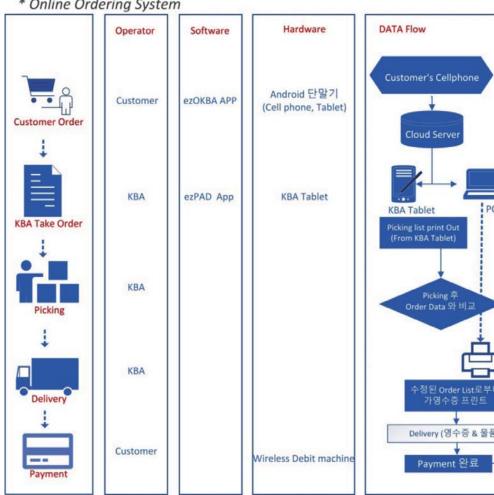

#### 업소에서 바코드 스캔 간편 주문 최대 매력

\* Online Ordering System

조만간 시행에 들어갈 전망이다. 기존의 주문과 질적으로 차원을 달리한 다. 고객주문 → 주문 접수 → 출하 준비(picking) → 목적지 배달 → 결제 에 이르는 기본 틀은 다른 사례들에서 보듯 동일하지만 첫번째 단계인 고 객 주문(customer order)에서 고객편의중심주의가 빛을 발한다.

고객(협회 회원/조합원)이 자신의 업소에서 영업을 하면서 틈날 때ezO-

KBA 앱을 통해 필요한 물건의 바코드에 대고 스캔만 하면 조합 ezPAD와 POS에 즉각 전송되고 조합 담당직원이 주문서를 ezPAD로 확인 대조하 면서 주문한 물품을 수집 포장해서 출하 준비를 하는 것이다.

여기서 고객이 할 일은 자신의 스마트폰이나 테블릿에 ezOKBA라는 조 합 고유의 주문프로그램을 다운받는 것이다. 다운 받기 위해서는 안드로 이드 단말기, 즉 안드로이드 운영체계를 가진 스마트폰이나 태블릿을 가

지고 있어야 한다. 시간이 지나면 아이폰으로도 가능하지만 현 단계에서 는 일단 안드로이드 체계에서만 통한다.

바탕 화면에서 플레이스토어(play store)에 들어가 ezokba를 입력하면 프로그램이 나오고 이를 클릭해서 프로그램을 다운받는 과정인데 매우 간단하다. 프로그램을 깔기 전에 조합원 가입 번호와 패스워드 입력을 요 구받는데 이는 모든 회원/조합원이 자신의 조합 가입 번호를 다 알고 있 기 때문에 아무 문제가 없다. 비밀번호 역시 조합 번호와 동일하다. (\*협회 회원 번호가 아닌 조합원 가입 번호여야 함.)

프로그램이 자신의 휴대폰이나 태블릿에 깔리고 나면 주문을 원하는 제 품을 자신의 업소 진열대에서 찾아 바코드에 붉은줄이 닿도록 접촉시킨 다. 그러면 자동으로 제품명이 입력되고 원하는 수량을 본인이 선택하면 된다. 수정도 물론 가능하다. 그리고 최종 주문이 완료되면 총액이 나올 것이다. 최종 주문을 완성하면 checkout이라는 버튼을 터치한다. 그러면 배달(delivery)과 방문 수령(조합 방문 pick up) 옵션이 나오고 원하는 버 튼을 터치하면 된다. 또한 달력기능에 원하는 배달 날짜 혹은 원하는 수 령날짜를 입력하는 절차도 있다.

이렇게 해서 전송된 주문 정보는 조합 직원이 재고파악을 해서 물량을 수집하고 이때 재고가 없는 아이템은 고객에게 바로 정보를 알려준다. 그 래야 고객이 없는 물건을 조달할 조치를 할 수 있다. 물론 지불 총액도 수 정돼서 통보를 받게 된다.

방문 수령은 조합을 방문해 자신의 주문 목록과 수집된 물품이 맞는지 확인하고 대금 계산하면 된다. 배달의 경우에는 직원이 업소를 방문해서 물품과 청구서를 직접 전달한다. 역시 주문 목록과의 일치를 확인하고 대 금을 직원에게 지불한다. 대금상환인도(COD)방식이다. 이때 현금이나 수표로 결제할 수도 있고 직불 또는 신용카드로 결제할 수도 있다. 카드 결제를 위해 직원이 무선데빗머신을 휴대하고 방문한다.