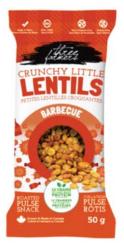

이 회사는 소비자들의 까탈스런 니즈를 아주 잘 느끼고 있다. 최근 출시 한 제품인 '크런취리틀랜틸스'(Crunchy Little Lentils)가 건강챙기기의 표 본을 보여준다. 제품은 아삭아삭 깨물어먹는 입맛, 철분, 섬유질, 단백질 등 영양분이 고루 함유돼 있다. 맛은 바베큐, 마늘, 약초 등 4가지 종류로 기존의 콩으로 만든 제품 시리즈에 추가되는 형태다.

쓰리파머스가 신제 품에 출시한 'Crunchy Little Lentils' 4종 시리즈 의 하나인 바베큐 맛 제품

회사 공동 소유주의 한명인 엘리샤 반덴허 크씨의 말을 전한다. "우리 회사는 영양가를 듬뿍 채우는데 전념한다. 맛도 있고 두루 소 비자를 만족시키는 자연식품을 기반으로 삼 고 짭짤한 맛에 길들여진 소비자 입 맛뿐 아 니라 아삭아삭 부셔먹는 묘미에 중독된 취향 그리고 영양가까지 챙기는 소비자의 다양한 니즈에 최대한 부응하자는 것이다." 숱한 소 비자의 충동적 욕구는 특히 주전부리에서 강 력하게 드러난다.