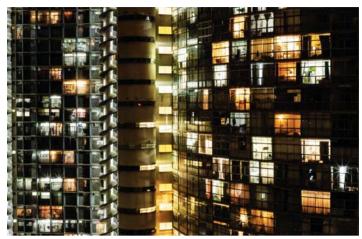

#### 간식의 취향 변화

캐나다인의 간식 소비가 월 단위로 볼 때 뚜렷한 증가를 보였다. 점심과 저녁 시간대에 집중 증가했는데 선택 기준은 건강과 입맛의 절충적 결합

▲ 코로나 바이러스 창궐로 외출금지 또는 외출 삼가 경향이 뚜렷해졌고 아파 트나 콘도의 경우 저녁시간에 불을 밝히지 않은 곳이 없이 환하다. 사진은 브라 질 상파울루의 아파트 모습이다. 집에 머무는 시간이 장기화되며 전 세계적으 로 식문화가 크게 바뀌고 있다.