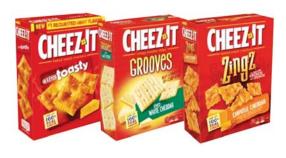

시장조사기관 민텔의 자료에 의하면 짠 스낵 시장이 올해 더 큰 성장을 할 것이라는데 견인차는 시장에 선보일 신 상품 덕분이라고 한다.

예를들어켈로그사의 치즈잇(Cheez-It)크래커가 올초에 출시됐는데 매 출성적이좋다.

한 조사 전문기관은 감자칩 한 분야에서만 올해 매출 1.4% 성장을 전망 하고 있다. 편의점 업계에 희소식이다.

싱가폴에 '퓨쳐엔터프라이즈'(Future Enterprises Pte Ltd./Food Empire) 라는 식품회사가 있다. 1982년에 설립, 주로 식품 농축물을 포장 상품을 유통시키며 나름의 입지를 다진 회사다. 이 회사가 캐나다 시장에도 진 출했고 캐나다 총책을 아제이 핸다(Ajay Handa)라는 사람이 맡고 있다.