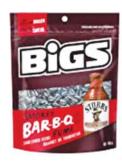

과감한 맛에 집중되는 칩스의 트랜드는 멈출 줄을 모른다. 대표적인 또 하나의 사례가 콘아그라(Conagra) 의 빅스(Bigs) 시리즈다. 볶은 해바라 기씨를 기초로 한 인기주전부리의 하나인 이 제품은 점점 대담하고 풍부 한 향취를 부각시키는 방향으로 신제품 시리즈를 출시하고 있는데 이를 콘아그라 캐나다 마켓팅 이사 안드레아 스타다트씨는 이렇게 묘사한다.

"타코벨(Taco Bell)과 같은 독보적인 브랜드사와의 제휴를 통해 빅스 시 리즈는 시장에서 맛의 차별화를 지속적으로 추구해왔다." 맛의 변화와 다 양성으로 소비자의 입맛을 주도하겠다는 전략이다. 최근 출시한 새 맛은 스모키 바베큐(Smokey Bar-B-Q)이며 바베큐 소스 생산으로 유명한 스 터브(Stubb's)사와의 제휴하에 개발된 것이다. 이 역시 캐나다 시장에서 첫 선을 보였던 4월달 이야기다.